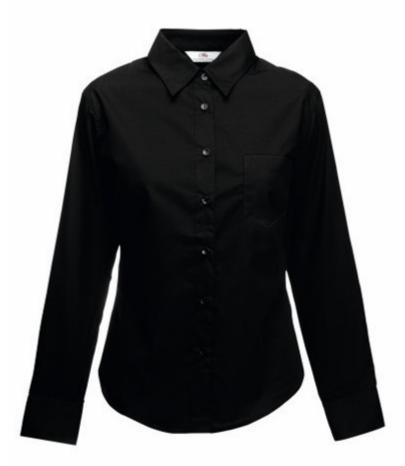

# FRUIT OF THE LOOM, LADIES LS POPLIN SHIRT, WOMEN'S BUSINESS SHIRT, BLACK, S

#### Specification

Fruit of the Loom, Ladies LS Poplin Shirt, women's business shirt, black, S. Women's long sleeve business shirt, made up of 55% cotton and 45% polyester, slightly waisted, button-down shirt colors, adequate collar in shirt color, as and cufflinks. Easy to maintain, not crowded. Branding: embroidery, flex, flock